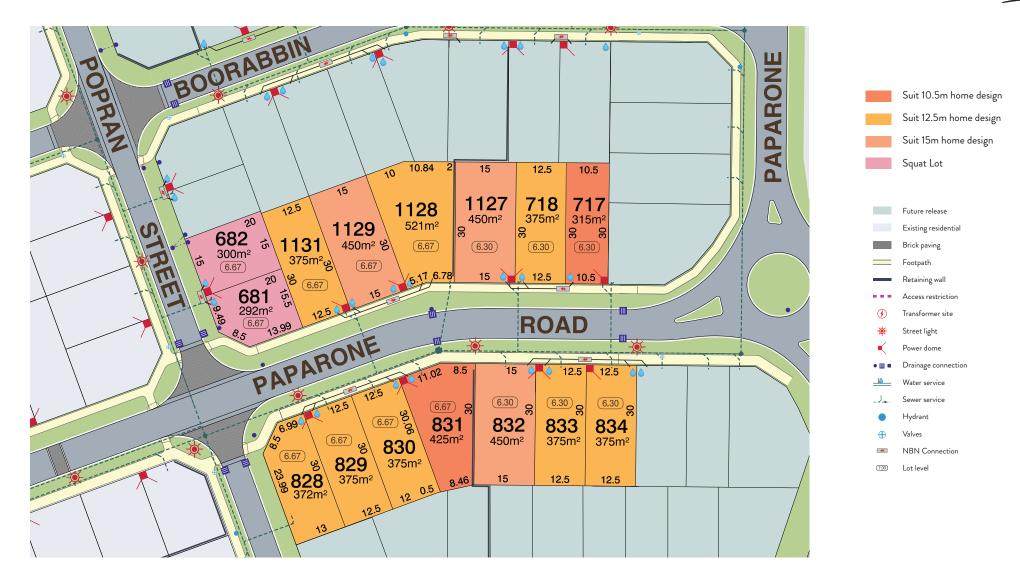

## New Release Stage 10B

Call 13 38 38 | baldivisparks.com.au

This plan is indicative only. All plans and designs may be refined at any time or may not proceed without notice. Interested parties should rely on their own enquiries and the contract for sale. All plans are copyright.

This new release at Baldivis Parks includes a choice of lots to suit 10.5m, 12.5m and 15m home designs. Stage 10 is just a short stroll from an established, landscaped park and green open space with BBQ facilities, children's playground and much more. We call the lifestyle, the 'park life'. You can just call it 'home'.