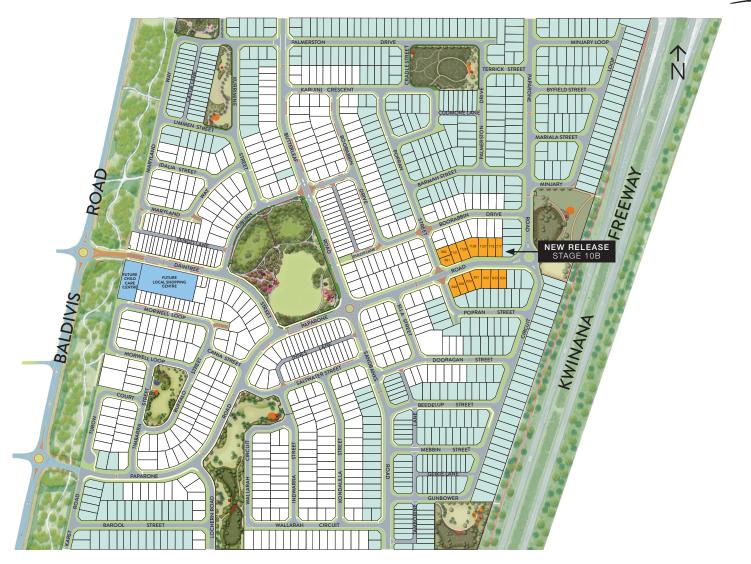

## Overall Plan

live proud

Call 13 38 38 | baldivisparks.com.au

This masterplan and its contents (including dimensions) are artist's impressions, an indicative guide only and not to scale. Frasers Property reserves the right to amend the finish and selection that constitute the internal and external fabric of the development. The features depicted including amenities such as future local shopping centre, child care centre, playing fields and public spaces, may be subject to statutory approvals (eg council approval), delivery by third parties and/or change due to unforeseen building constraints. Changes may be made during the development process. Purchasers must rely on their own enquiries and the contract for sale. All plans are copyright.