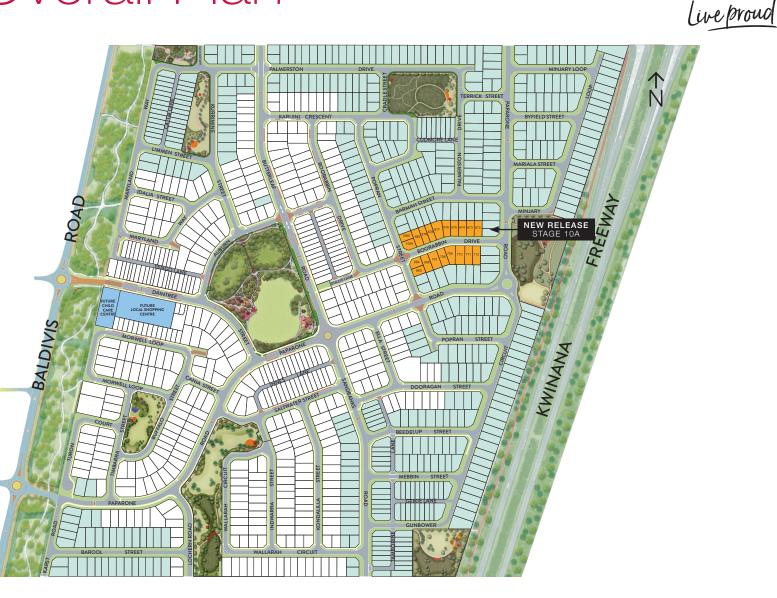

## Overall Plan

Call 13 38 38 | baldivisparks.com.au

This masterplan and its contents (including dimensions) are artist's impressions, an indicative guide only and not to scale. Frasers Property reserves the right to amend the finish and selection that constitute the internal and external fabric of the development. The features depicted including amenities such as future local shopping centre, child care centre, playing fields and public spaces, may be subject to statutory approvals (eg council approval), delivery by third parties and/or change due to unforeseen building constraints. Changes may be made during the development process. Purchasers must rely on their own enquiries and the contract for sale. All plans are copyright.