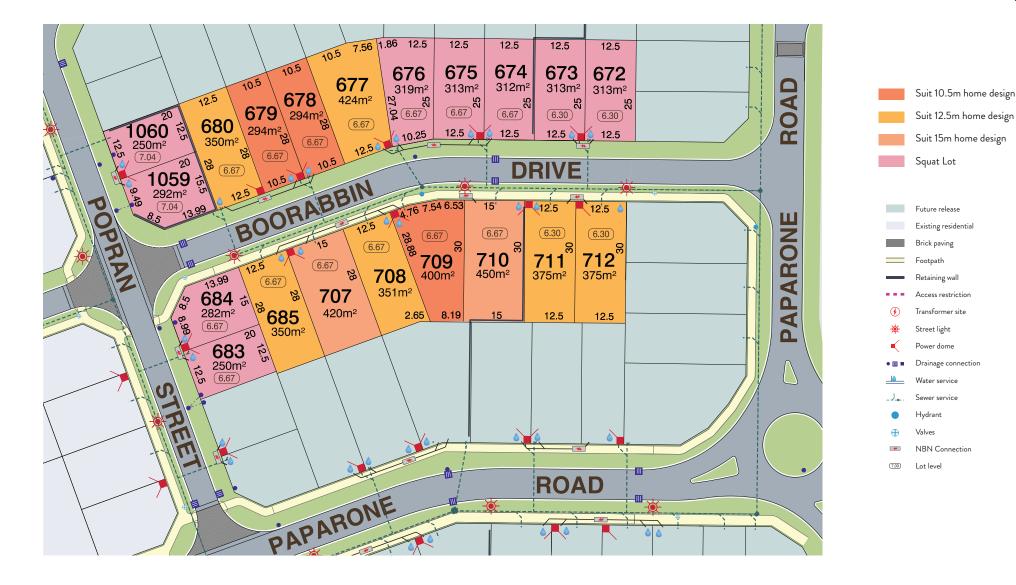

## New Release Stage 10A

Call 13 38 38 | baldivisparks.com.au

This plan is indicative only. All plans and designs may be refined at any time or may not proceed without notice. Interested parties should rely on their own enquiries and the contract for sale. All plans are copyright.

This new release at Baldivis Parks includes a choice of lots to suit 10.5m, 12.5m and 15m home designs. Stage 10 is just a short stroll from an established, landscaped park and green open space with BBQ facilities, children's playground and much more. We call the lifestyle, the 'park life'. You can just call it 'home'.