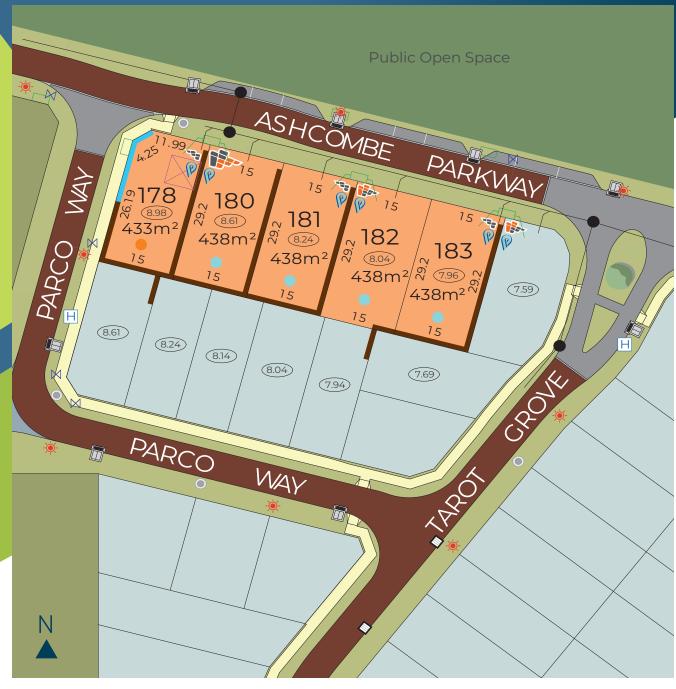

## OVE STAGE 6C

- FUTURE ROAD FOOTPATH
- RETAINING WALL CANTILEVER WALL STREET LIGHT
- POWER CONNECTION
- 🦔 🐗 MINIPILLAR / UNIPILLAR 547 LOT LEVEL
- SEWER HOUSING CONNECTION/MANHOLE
- DRAINAGE GRATE
- DRAINAGE MANHOLE SIDE ENTRY PIT
- ۵ WATER CONNECTION
- WATER VALVE
- WATER HYDRANT NBN HOUSING CONNECTION
- RETAINED TREE
- ···· BOLLARDS
- ☐ GARAGE LOCATION
- BAL 12.5
- BAL 29

All Dimensions and Areas are subject to survey. The particulars of this plan are supplied for identification purposes only and shall not be taken as a representation in any aspect on the part of the vendor or its agents. Authorities should be consulted when services are contained within lot boundaries as building restrictions may apply. All retaining walls, services and associated easements are shown exaggerated for legibility. Trees are indicative only. 