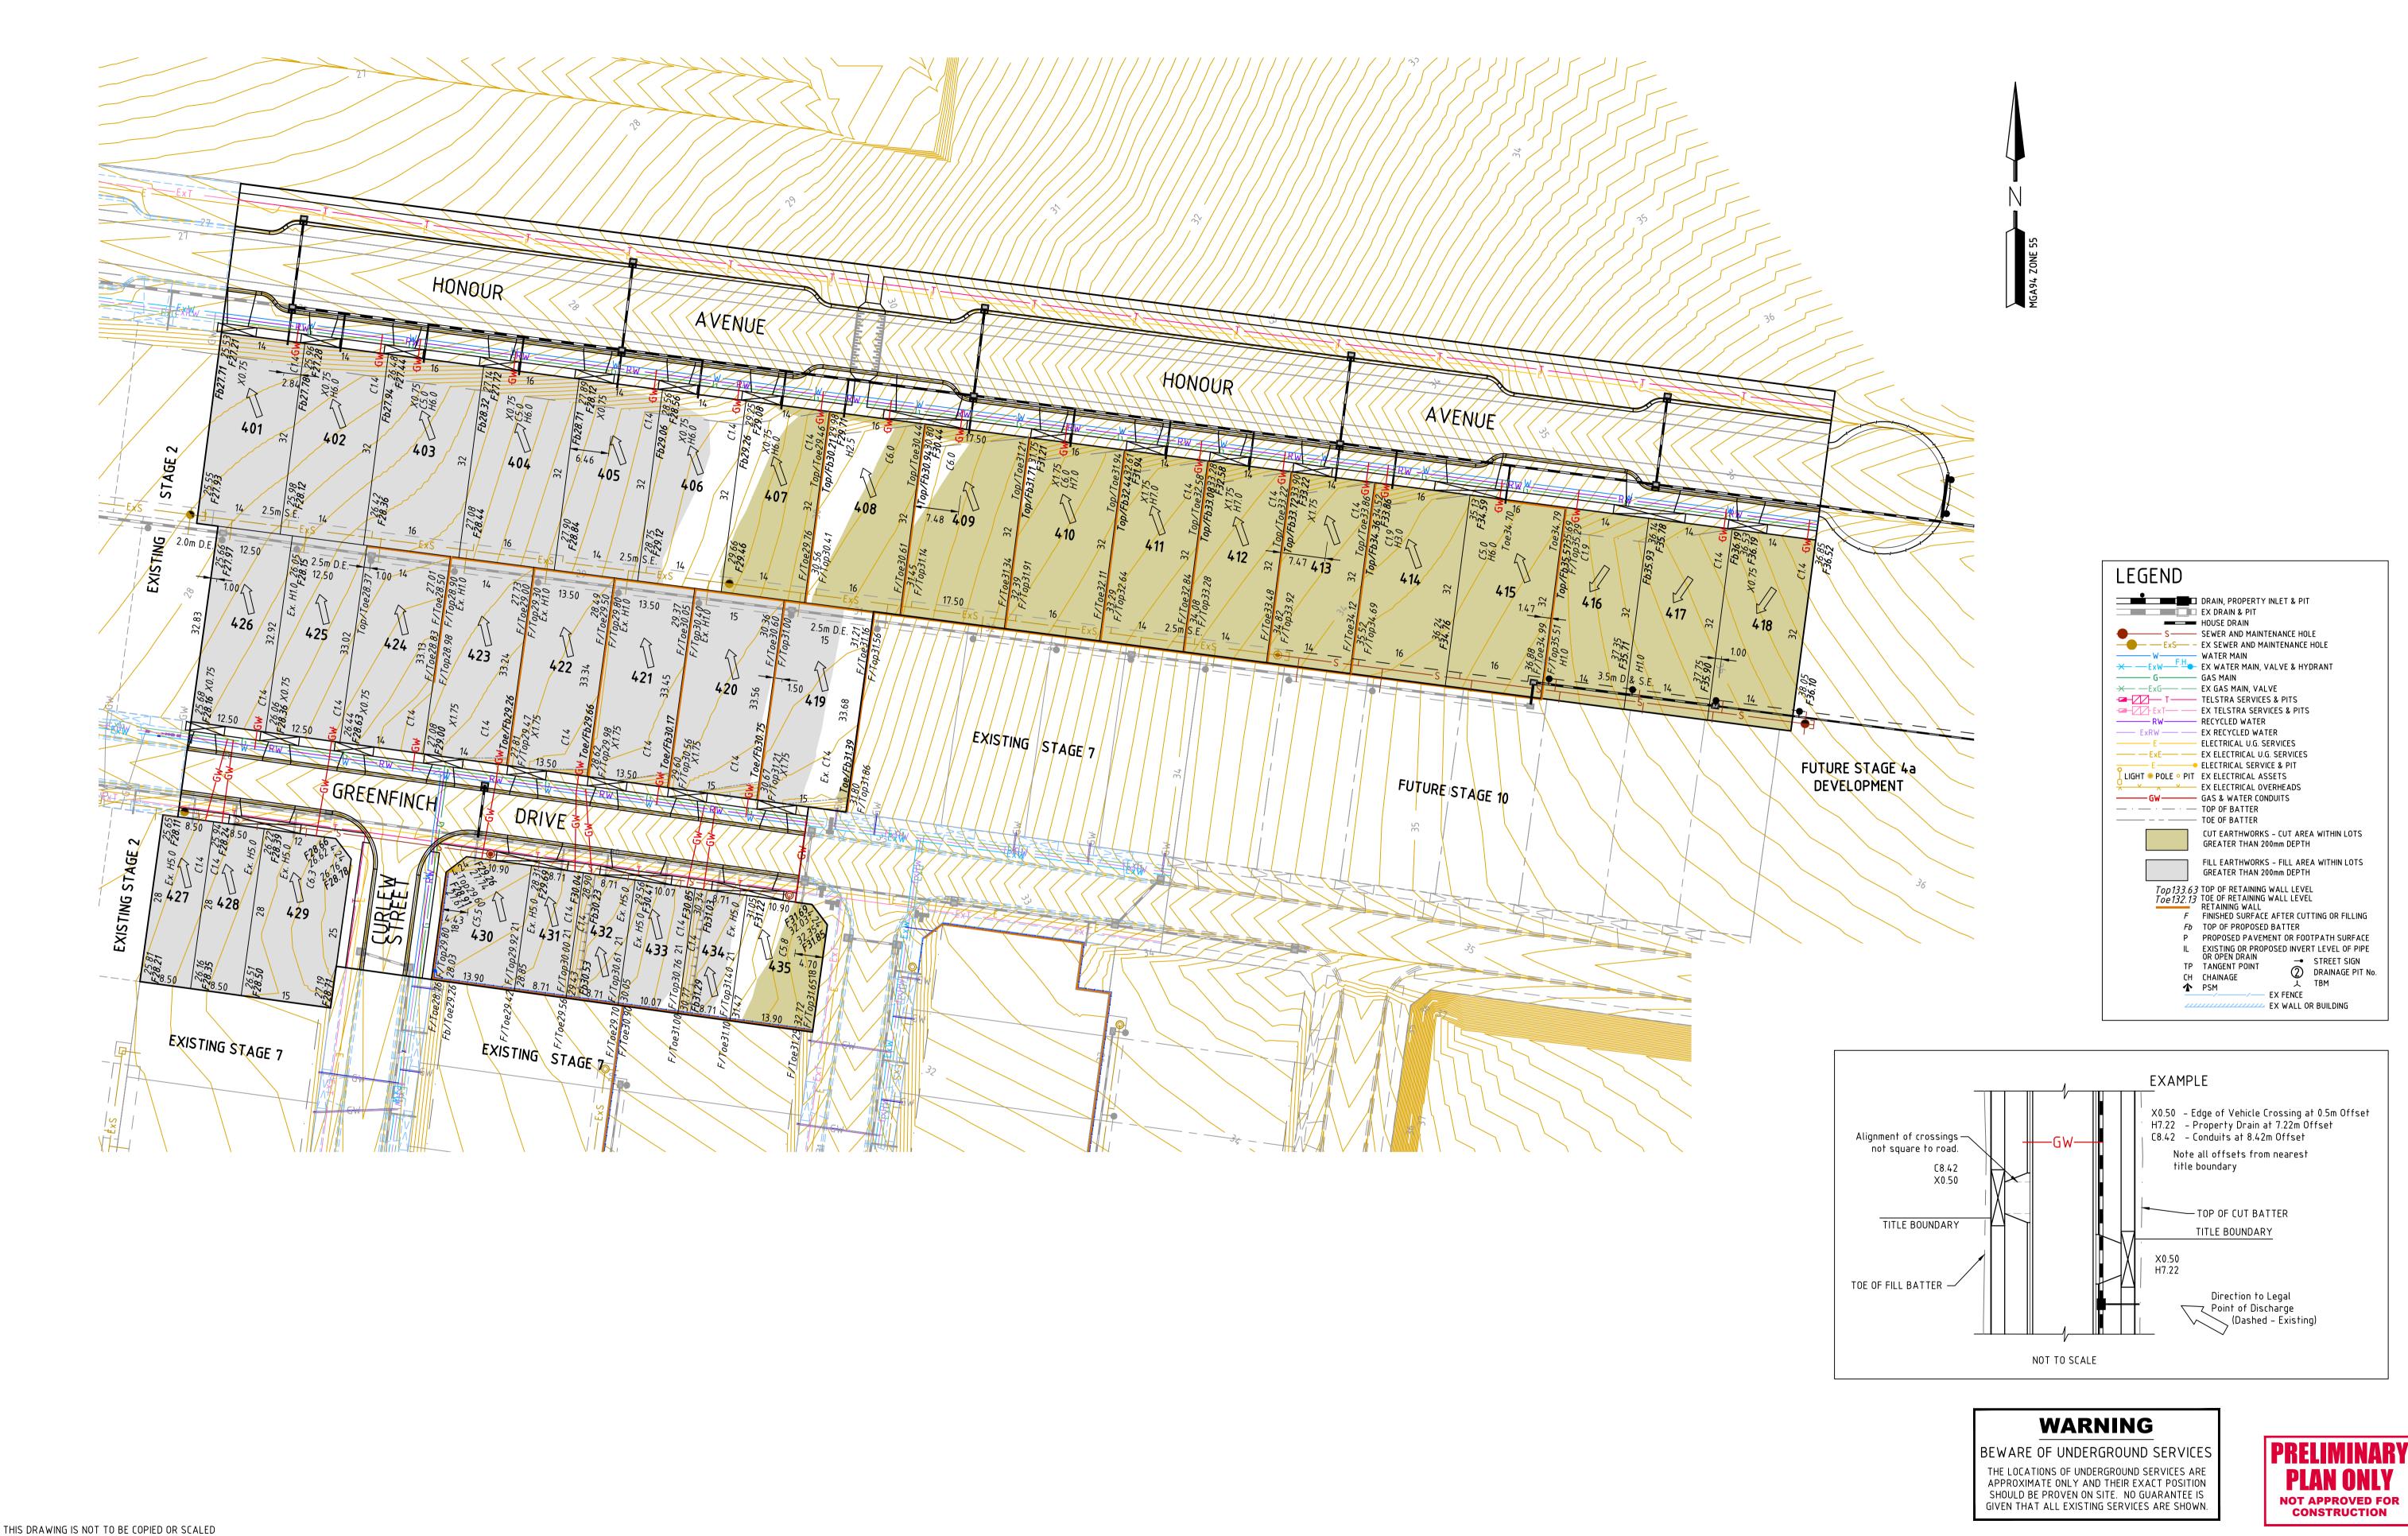

EASEMENTS AMENDED

23.02.22 BB 22.02.22 JB SERVICE CONDUITS OF LOTS 430 & 435 AND DRAINAGE PIT IN LOT 415 RELOCATED 18.02.22 HD DIMENSIONS OF LOT 419 - 425 AMENDED 14.02.22 DRIVEWAYS OF LOT 414 AND 416 AMENDED RETAINING WALL FOR LOTS 430-435 AMENDED 11.02.22 JB VERSION REMARKS

LAND SURVEYING CIVIL ENGINEERING **PLANNING** LANDSCAPE ARCHITECTURE **DEVELOPMENT CONSULTING** Copyright © Reeds Consulting Pty Ltd All Rights Reserved 2001

CITY OF CASEY HONOUR VILLAGE ESTATE STAGE 4 LAYOUT PLAN