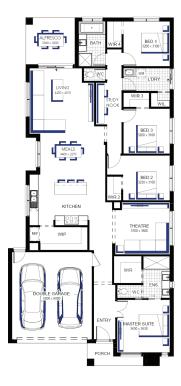

## Portland 26 GP (32.4), Lismore 2 Façade

## Lot 2205 (400m²) Wallara Waters, WALLAN Lot Orientation: WEST