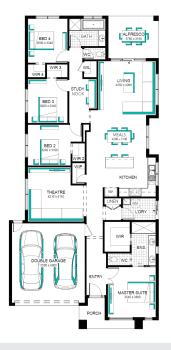

## **Edgewood 25 MK2 FF**, Riviera 2 Facade

Lot 2205 (400m<sup>2</sup>) Wallara Waters, WALLAN Land Orientation: WEST

170 Wallan Rd Wallan 3756

FOR ENQUIRIES CONTACT:

Shaun Howden 0438002067 | w: easylivingbycarlisle.com.au