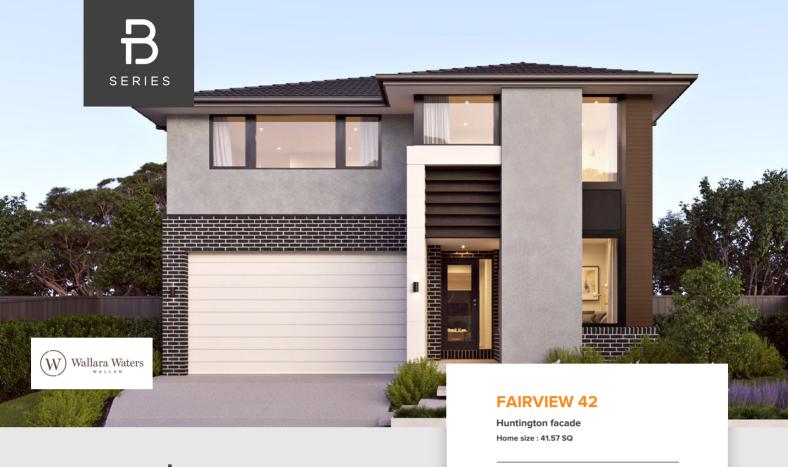

from \$828,600

△4 →3 ⇔2 ■ 448 som

## Lot 1623 Crinia Street, Wallan (Wallara Waters)

- Site Costs Including Rock Assurance
- Council and Developer Requirements
- 12 Month Price Freeze With Option To
- Quality Assured With Our 30-Year
- Multiple Floorplan Options Available
- Choice of Facade