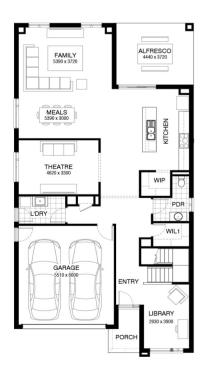

from \$828,600

△4 →3 ⇔2 ■ 448 som

## Lot 1623 Crinia Street, Wallan (Wallara Waters)

- Site Costs Including Rock Assurance
- Council and Developer Requirements
- 12 Month Price Freeze With Option To
- Quality Assured With Our 30-Year
- Multiple Floorplan Options Available
- Choice of Facade