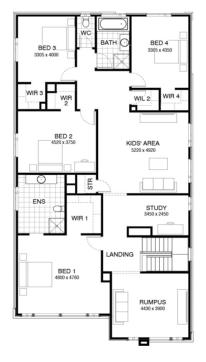

from \$828,600

△4 →3 ⇔2 ■ 448 som

## Lot 1623 Crinia Street, Wallan (Wallara Waters)

- Site Costs Including Rock Assurance
- Council and Developer Requirements
- 12 Month Price Freeze With Option To
- Quality Assured With Our 30-Year
- Multiple Floorplan Options Available
- Choice of Facade