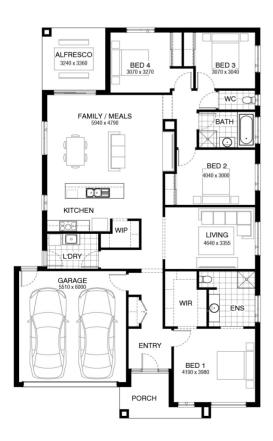

from \$739,500

Home size : 25.24 SQ

△4 →2 △2 ■ 486 som

## Lot 1343 Ram Circuit , Wallan (Wallara Waters)

- Site Costs Including Rock Assurance
- Council and Developer Requirements
- 12 Month Price Freeze With Option To
- Quality Assured With Our 30-Year
- Multiple Floorplan Options Available
- Choice of Facade