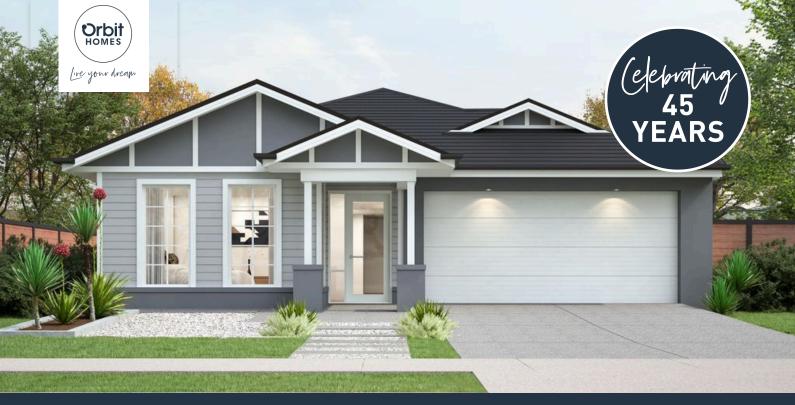

#### CAULFIELD 23A NEWPORT

#### Single Storey Inclusions

- ✓ 12-month maintenance period
- Fixed Price Site Costs, Developer & Council Requirements
- ✓ Double Glazed Windows & Doors
- ✓ 2550mm High Ceilings Throughout
- ✓ Downlights Throughout
- ✓ Quality Floor Coverings throughout
- Concrete Driveway & Porch (to. 35sqm)
- ✓ SMEG 900mm appliances & Dishwasher
- ✓ Solar PV System