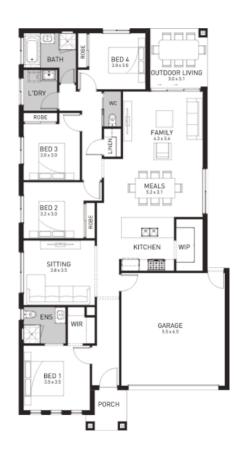

#### Single Storey Inclusions

- ✓ 12-month maintenance period
- Fixed Price Site Costs, Developer & Council Requirements
- ✓ Double Glazed Windows & Doors
- ✓ 2550mm High Ceilings Throughout
- ✓ Downlights Throughout
- ✓ Quality Floor Coverings throughout
- Concrete Driveway & Porch (to. 35sqm)
- ✓ SMEG 900mm appliances & Dishwasher
- ✓ Solar PV System

# FIXED PRICE H&L PACKAGE

400sqm

209sqm

C→ 2

Orbit Homes Australia Pty Ltd " CDB-U 50505 " Orbit Homes Queensland Pty Ltd QBSA LIC 716019 " Facade illustrations serve as a guide only, excluding upgrades like feature stone & tiles. Refer to façade guide for inclusions. Images for visual purposes; upgraded fixtures & fittings may incur additional costs. Contact sales Consultant for details. Customer responsible for fencing and landscaping post-handover. Excludes power & telephone connection fees. Prices subject to change; not combinable with other offers. Progress payments during construction. Excludes stamp duty & costs. House & land package price may include developer incentives, rebates, and builder referral fees, subject to change at the discretion of the land developer.