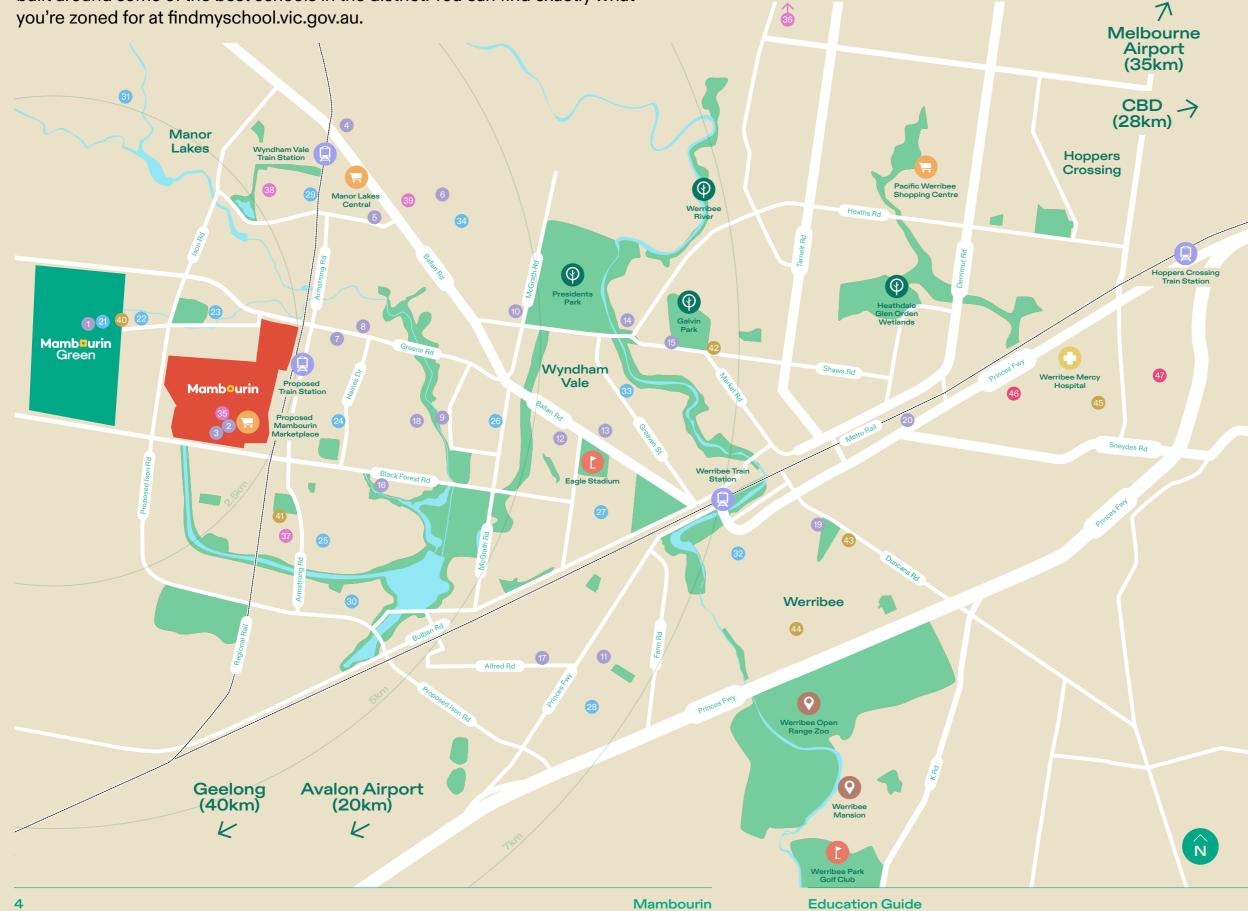

# More opportunities to shine

You're not just buying a home, you're building a life, where you can provide your family with every opportunity. That's why Mambourin and Mambourin Green are built around some of the best schools in the district. You can find exactly what you're zoned for at findmyschool.vic.gov.au.

| Ŭ                                                    |    |
|------------------------------------------------------|----|
| Proposed Mambourin Green Kindergarten                | 1  |
| Proposed Eden Academy<br>Mambourin Childcare         | 2  |
| Aspire Mambourin Childcare                           | 3  |
| Wyndham Vale YMCA Early<br>Learning Centre (Govt)    | 4  |
| Sparrow Early Learning Manor Lakes (Govt)            | 5  |
| Child's Play ELC Wyndham Vale (Govt)                 | 6  |
| Amiga Montessori Wyndham Vale                        | 7  |
| Adventurers Education                                | 8  |
| Milestones Early Learning Wyndham Vale               | 9  |
| Busy Bees at Wyndham Vale (Govt)                     | 10 |
| Aspire Childcare Riverwalk                           | 11 |
| Kids World Early Learning Centre Werribee            | 12 |
| Little Blossoms Childcare Centre                     | 13 |
| Discovery Bay Childcare and<br>Early Learning Centre | 14 |
| Little Oak Early Learning Centre                     | 15 |
| Wallaby Childcare                                    | 16 |
| Folkstone Early Learning                             | 17 |
| Vista Way Kindergarten                               | 18 |
| Goodstart Early Learning Werribee (Govt)             | 19 |
| Werribee Little Learners                             | 20 |

#### **Primary Schools**

| Proposed Mambourin Green P-6   21     Government Primary School   22     Proposed Non-Government   22     P-6 Primary School   23     Laa Yulta Primary School and   23     Kindergarten (Govt)   24     Wyndham Vale Primary School (Govt)   24     St Joseph's Primary School (Govt)   26     Iramoo Primary School (Govt)   26     Thomas Chirnside Primary School (Govt)   27     Riverwalk Primary School (Govt)   28     Our Lady of the Southern Cross   29     Primary School (Govt)   30     Ngarri Primary School (Govt)   31     Werribee Primary School (Govt)   32     Manorvale Primary School (Govt)   33     Riverband Primary School (Govt)   33     Riverband Primary School (Govt)   33     Riverband Primary School (Govt)   34 |                                        |    |
|-----------------------------------------------------------------------------------------------------------------------------------------------------------------------------------------------------------------------------------------------------------------------------------------------------------------------------------------------------------------------------------------------------------------------------------------------------------------------------------------------------------------------------------------------------------------------------------------------------------------------------------------------------------------------------------------------------------------------------------------------------|----------------------------------------|----|
| P-6   Primary School     Laa Yulta Primary School and   (2)     Kindergarten (Govt)   (2)     Wyndham Vale Primary School (Govt)   (2)     St Joseph's Primary School (Catholic)   (2)     Iramoo Primary School (Govt)   (2)     Thomas Chirnside Primary School (Govt)   (2)     Riverwalk Primary School (Govt)   (2)     Our Lady of the Southern Cross   (2)     Primary School (Govt)   (3)     Ngarri Primary School (Govt)   (3)     Werribee Primary School (Govt)   (3)     Manorvale Primary School (Govt)   (3)                                                                                                                                                                                                                         |                                        | 21 |
| Kindergarten (Govt)   4     Wyndham Vale Primary School (Govt)   4     St Joseph's Primary School (Catholic)   4     Iramoo Primary School (Govt)   4     Thomas Chirnside Primary School (Govt)   4     Riverwalk Primary School (Govt)   4     Our Lady of the Southern Cross   4     Primary School (Catholic)   4     Lollypop Creek Primary School (Govt)   4     Werribee Primary School (Govt)   4     Manorvale Primary School (Govt)   4     Manorvale Primary School (Govt)   4                                                                                                                                                                                                                                                           |                                        | 22 |
| St Joseph's Primary School (Catholic)   25     Iramoo Primary School (Govt)   26     Thomas Chirnside Primary School (Govt)   27     Riverwalk Primary School (Govt)   28     Our Lady of the Southern Cross   28     Primary School (Catholic)   28     Lollypop Creek Primary School (Govt)   30     Ngarri Primary School (Govt)   31     Werribee Primary School (Govt)   32     Manorvale Primary School (Govt)   33                                                                                                                                                                                                                                                                                                                           |                                        | 23 |
| Iramoo Primary School (Govt)   28     Thomas Chirnside Primary School (Govt)   27     Riverwalk Primary School (Govt)   28     Our Lady of the Southern Cross   29     Primary School (Catholic)   29     Lollypop Creek Primary School (Govt)   30     Ngarri Primary School (Govt)   31     Werribee Primary School (Govt)   32     Manorvale Primary School (Govt)   33                                                                                                                                                                                                                                                                                                                                                                          | Wyndham Vale Primary School (Govt)     | 24 |
| Thomas Chirnside Primary School (Govt)   27     Riverwalk Primary School (Govt)   28     Our Lady of the Southern Cross   29     Primary School (Catholic)   20     Lollypop Creek Primary School (Govt)   30     Ngarri Primary School (Govt)   31     Werribee Primary School (Govt)   32     Manorvale Primary School (Govt)   33                                                                                                                                                                                                                                                                                                                                                                                                                | St Joseph's Primary School (Catholic)  | 25 |
| Riverwalk Primary School (Govt)   28     Our Lady of the Southern Cross   29     Primary School (Catholic)   20     Lollypop Creek Primary School (Govt)   20     Ngarri Primary School (Govt)   31     Werribee Primary School (Govt)   22     Manorvale Primary School (Govt)   33                                                                                                                                                                                                                                                                                                                                                                                                                                                                | Iramoo Primary School (Govt)           | 26 |
| Our Lady of the Southern Cross   29     Primary School (Catholic)   20     Lollypop Creek Primary School (Govt)   30     Ngarri Primary School (Govt)   31     Werribee Primary School (Govt)   32     Manorvale Primary School (Govt)   33                                                                                                                                                                                                                                                                                                                                                                                                                                                                                                         | Thomas Chirnside Primary School (Govt) | 27 |
| Primary School (Catholic)   30     Lollypop Creek Primary School (Govt)   30     Ngarri Primary School (Govt)   31     Werribee Primary School (Govt)   32     Manorvale Primary School (Govt)   33                                                                                                                                                                                                                                                                                                                                                                                                                                                                                                                                                 | Riverwalk Primary School (Govt)        | 28 |
| Ngarri Primary School (Govt) 3   Werribee Primary School (Govt) 32   Manorvale Primary School (Govt) 33                                                                                                                                                                                                                                                                                                                                                                                                                                                                                                                                                                                                                                             |                                        | 29 |
| Werribee Primary School (Govt)     62       Manorvale Primary School (Govt)     63                                                                                                                                                                                                                                                                                                                                                                                                                                                                                                                                                                                                                                                                  | Lollypop Creek Primary School (Govt)   | 30 |
| Manorvale Primary School (Govt) 33                                                                                                                                                                                                                                                                                                                                                                                                                                                                                                                                                                                                                                                                                                                  | Ngarri Primary School (Govt)           | 31 |
|                                                                                                                                                                                                                                                                                                                                                                                                                                                                                                                                                                                                                                                                                                                                                     | Werribee Primary School (Govt)         | 32 |
| Riverbend Primary School (Govt) 34                                                                                                                                                                                                                                                                                                                                                                                                                                                                                                                                                                                                                                                                                                                  | Manorvale Primary School (Govt)        | 33 |
|                                                                                                                                                                                                                                                                                                                                                                                                                                                                                                                                                                                                                                                                                                                                                     | Riverbend Primary School (Govt)        | 34 |

#### **Prep-Year 12 Schools**

| Good News Lutheran College<br>Mambourin (Christian) | 35 |
|-----------------------------------------------------|----|
| Good News Lutheran College<br>Tarneit (Christian)   | 36 |
| Nganboo Borron School                               | 37 |
| Manor Lakes College (Govt)                          | 38 |
| Christway College (Christian)                       | 39 |

#### **Secondary Schools**

| Proposed Mambourin Green 7-12<br>Government Secondary School | 40 |
|--------------------------------------------------------------|----|
| Walcom Ngarrwa Secondary School (Govt)                       | 41 |
| Wyndham Central College (Govt)                               | 42 |
| Werribee Secondary College (Govt)                            | 43 |
| MacKillop College Werribee (Catholic)                        | 44 |
| Suzanne Cory High School (Govt Years 9-12)                   | 45 |

#### **Tertiary Education**

| The University of Melbourne Veterinary<br>School and Werribee Campus | 46 |
|----------------------------------------------------------------------|----|
| Victoria University Werribee Campus                                  | 47 |