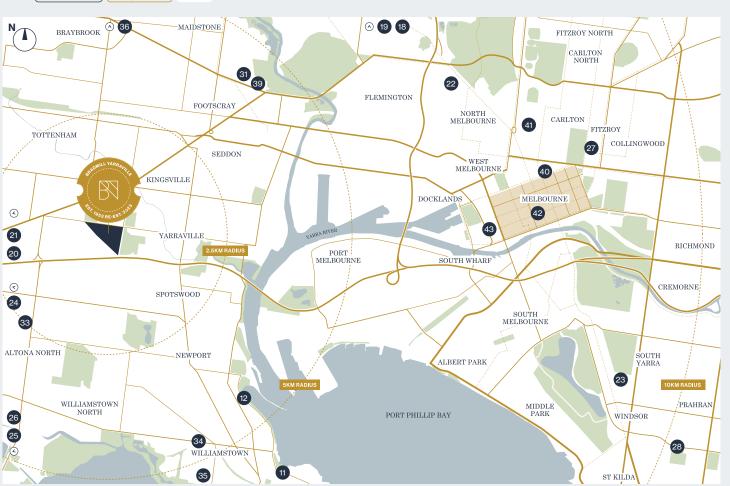

**43.** Monash University
750 Collins St, Docklands, 3008
monash.edu

Federation Trail – Future cycling and walking path extension

Existing Bike Path

Roads

Kilometre Radius

Train Network

Train Network

Train Station

Bus Routes

Parks & Reserves

Water Areas

Shopping & Dining

This map and its contents (including dimensions) are artist's impressions, an indicative guide only and not to scale. Actual distances and times may vary based on a number of factors including traffic, weather or other events. Purchasers must rely on their own enquiries and the contract for sale.