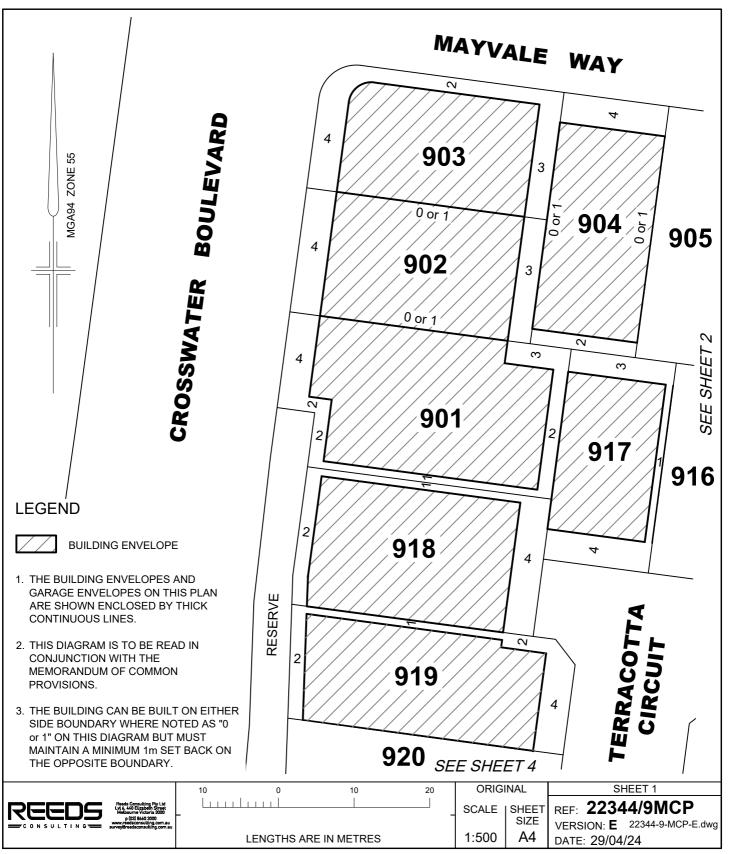

- 1. THE BUILDING ENVELOPES AND GARAGE ENVELOPES ON THIS PLAN ARE SHOWN ENCLOSED BY THICK CONTINUOUS LINES.
- 2. THIS DIAGRAM IS TO BE READ IN CONJUNCTION WITH THE MEMORANDUM OF COMMON PROVISIONS.
- 3. THE BUILDING CAN BE BUILT ON EITHER SIDE BOUNDARY WHERE NOTED AS "0 or 1" ON THIS DIAGRAM BUT MUST MAINTAIN A MINIMUM 1m SET BACK ON THE OPPOSITE BOUNDARY.