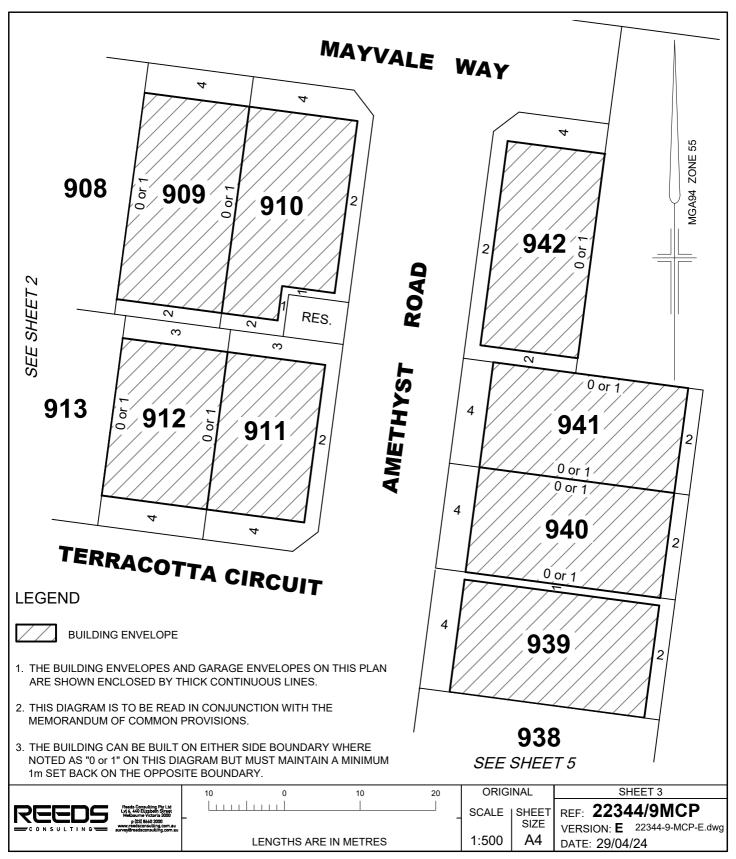

- 2. THIS DIAGRAM IS TO BE READ IN CONJUNCTION WITH THE MEMORANDUM OF COMMON PROVISIONS.
- 3. THE BUILDING CAN BE BUILT ON EITHER SIDE BOUNDARY WHERE NOTED AS "0 or 1" ON THIS DIAGRAM BUT MUST MAINTAIN A MINIMUM 1m SET BACK ON THE OPPOSITE BOUNDARY.