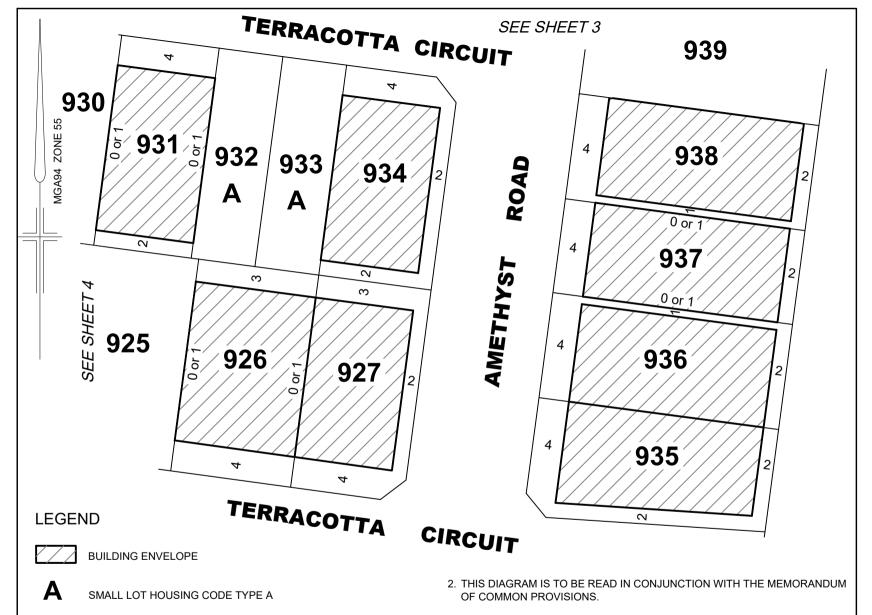

- 1. THE BUILDING ENVELOPES AND GARAGE ENVELOPES ON THIS PLAN ARE SHOWN ENCLOSED BY THICK CONTINUOUS LINES.
- 2. THIS DIAGRAM IS TO BE READ IN CONJUNCTION WITH THE MEMORANDUM OF COMMON PROVISIONS.
- 3. THE BUILDING CAN BE BUILT ON EITHER SIDE BOUNDARY WHERE NOTED AS "0 or 1" ON THIS DIAGRAM BUT MUST MAINTAIN A MINIMUM 1m SET BACK ON THE OPPOSITE BOUNDARY.

- 2. THIS DIAGRAM IS TO BE READ IN CONJUNCTION WITH THE MEMORANDUM OF COMMON PROVISIONS.
- 3. THE BUILDING CAN BE BUILT ON EITHER SIDE BOUNDARY WHERE NOTED AS "0 or 1" ON THIS DIAGRAM BUT MUST MAINTAIN A MINIMUM 1m SET BACK ON THE OPPOSITE BOUNDARY.

- THE BUILDING ENVELOPES AND GARAGE ENVELOPES ON
   THIS PLAN ARE SHOWN ENCLOSED BY THICK CONTINUOUS LINES.
- 3. THE BUILDING CAN BE BUILT ON EITHER SIDE BOUNDARY WHERE NOTED AS "0 or 1" ON THIS DIAGRAM BUT MUST MAINTAIN A MINIMUM 1m SET BACK ON THE OPPOSITE BOUNDARY.