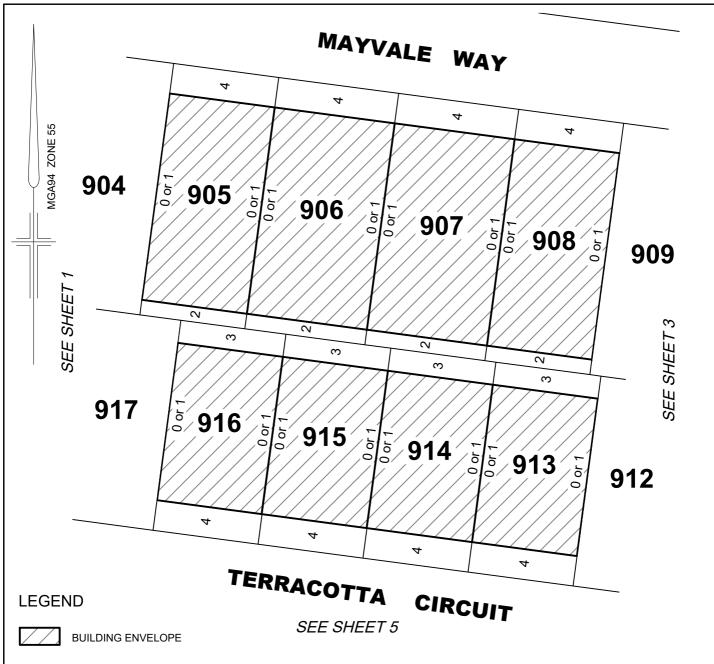

|                                                                                                                                                                                                                                                                                                                                                                                                                                                                                                                                                                                                                                                                                                                                                                                                                                                                                                                                                                                                                                                                                                                                                                                                                                                                                                                                                                                                                                                                                                                                                                                                                                                                                                                                                                                                                                                                                                                                                                                                                                                                                                                                | 10                    | 0 | 10 | 10 20 |       | INAL          | SHEET 2           |                              |
|--------------------------------------------------------------------------------------------------------------------------------------------------------------------------------------------------------------------------------------------------------------------------------------------------------------------------------------------------------------------------------------------------------------------------------------------------------------------------------------------------------------------------------------------------------------------------------------------------------------------------------------------------------------------------------------------------------------------------------------------------------------------------------------------------------------------------------------------------------------------------------------------------------------------------------------------------------------------------------------------------------------------------------------------------------------------------------------------------------------------------------------------------------------------------------------------------------------------------------------------------------------------------------------------------------------------------------------------------------------------------------------------------------------------------------------------------------------------------------------------------------------------------------------------------------------------------------------------------------------------------------------------------------------------------------------------------------------------------------------------------------------------------------------------------------------------------------------------------------------------------------------------------------------------------------------------------------------------------------------------------------------------------------------------------------------------------------------------------------------------------------|-----------------------|---|----|-------|-------|---------------|-------------------|------------------------------|
| REEDS Red Consulting Pty Ltd Ltd, 440 Elizabeth Street Melbourne Victoria 2000 Pt/St 8640 2000 | _                     |   |    |       | SCALE | SHEET<br>SIZE | REF: <b>223</b> 4 | 14/9MCP<br>22344-9-MCP-E.dwg |
| , ,                                                                                                                                                                                                                                                                                                                                                                                                                                                                                                                                                                                                                                                                                                                                                                                                                                                                                                                                                                                                                                                                                                                                                                                                                                                                                                                                                                                                                                                                                                                                                                                                                                                                                                                                                                                                                                                                                                                                                                                                                                                                                                                            | LENGTHS ARE IN METRES |   |    |       | 1:500 | ) A4          | DATE: 29/04/24    |                              |