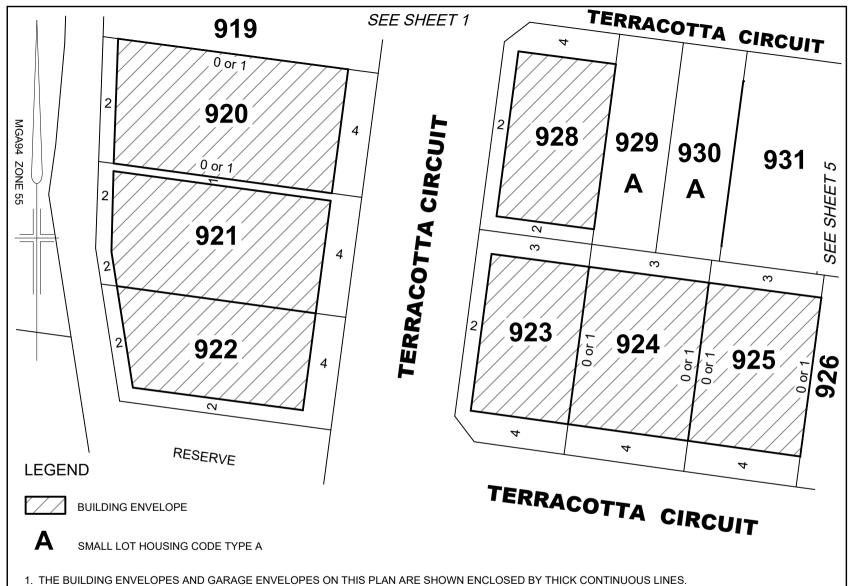

- THE BUILDING ENVELOPES AND GARAGE ENVELOPES ON
   THIS PLAN ARE SHOWN ENCLOSED BY THICK CONTINUOUS LINES.
- 3. THE BUILDING CAN BE BUILT ON EITHER SIDE BOUNDARY WHERE NOTED AS "0 or 1" ON THIS DIAGRAM BUT MUST MAINTAIN A MINIMUM 1m SET BACK ON THE OPPOSITE BOUNDARY.