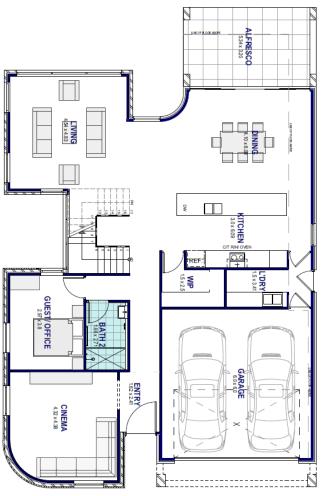

- Mediterranean-inspired architecturally designed home boasting a high-end level of "As Displayed" inclusions offered with this House & Land package.
- Offers 4 bedrooms plus a ground floor Guest suite, impressive large void opening the rear of the home to both floors, fabulous outdoor entertaining plus much more.
- Stunning Colosseum façade adds a unique touch with curved external and internal walls, epitomizing architectural sophistication.
- In-Ground 5m x 3m pool, with glass pool fencing (final position subject to Lot inclusions / services).

## Additional Key Features as follows:

- 3.0m high ground and first floor ceilings
- Full height tiling in all bathrooms
- Herringbone timber flooring to Ground Floor & First Floor
- Custom designer staircase & balustrades
- James Treble inspired gourmet kitchen