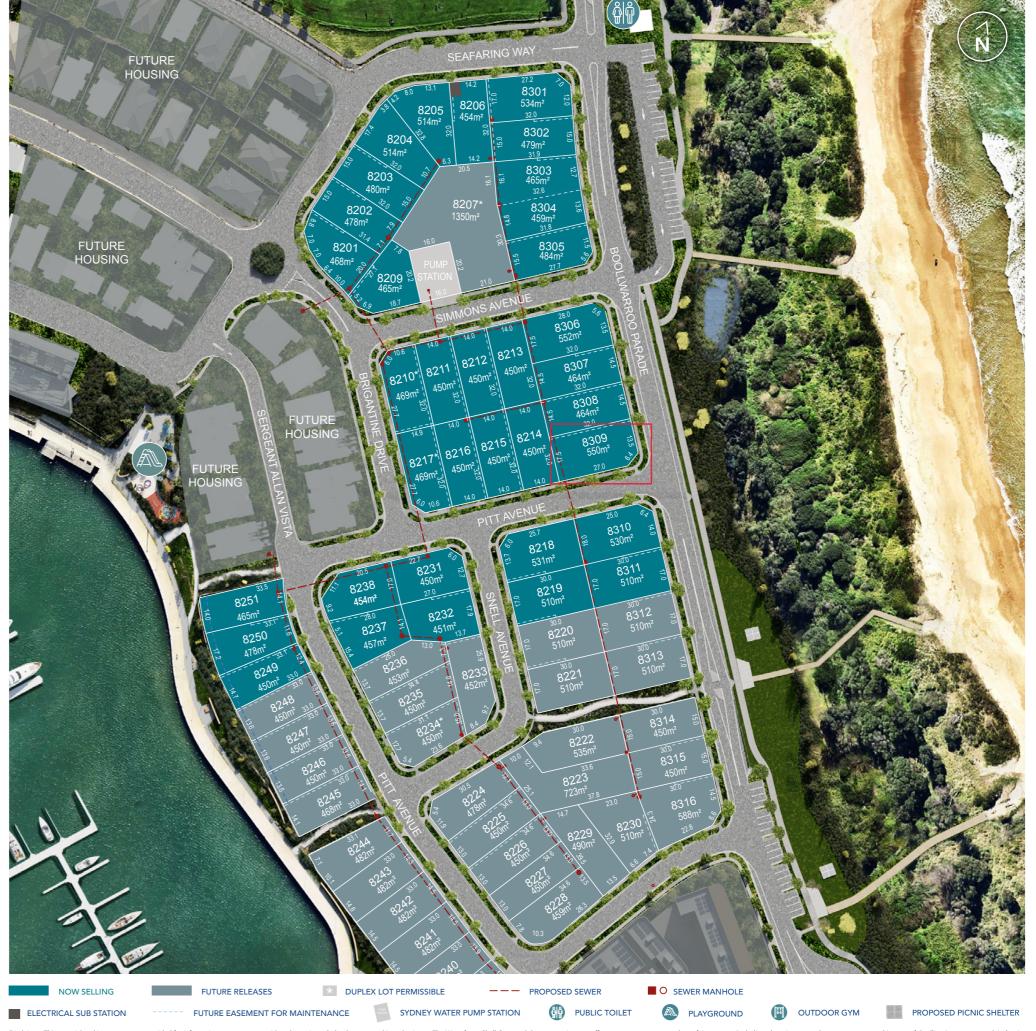

## THE PENINSULA PRECINCT

The Peninsula is a once in a lifetime opportunity to build the home of your dreams, in an unbeatable location, surrounded by a lifestyle that's almost too good to be true.

Nestled between the pristine white sandy shores of Shellharbour South Beach and the prestige Shellharbour Marina with the Town Centre and The Waterfront Dining Precinct nearby, its the best of both worlds.