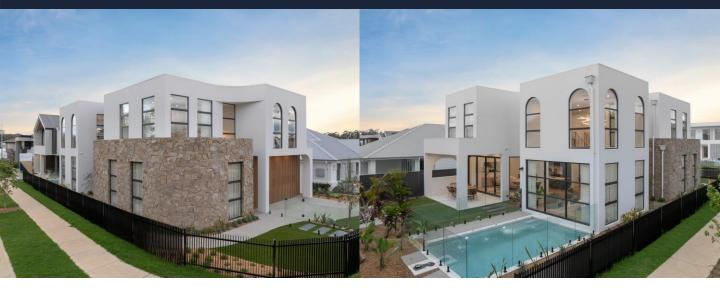

- Mediterranean-inspired architecturally designed home boasting a high-end level of "As Displayed" inclusions offered with this House & Land package.
- Offers 4 bedrooms plus a ground floor Guest suite, impressive large void opening the rear of the home to both floors, fabulous outdoor entertaining plus much more.
- Stunning Colosseum façade adds a unique touch with curved external and internal walls, epitomizing architectural sophistication.
- In-Ground 5m x 3m pool, with glass pool fencing (final position subject to Lot inclusions / services).

## Additional Key Features as follows:

- 3.0m high ground and first floor ceilings
- Full height tiling in all bathrooms
- Herringbone timber flooring to Ground Floor & First Floor
- Custom designer staircase & balustrades
- James Treble inspired gourmet kitchen