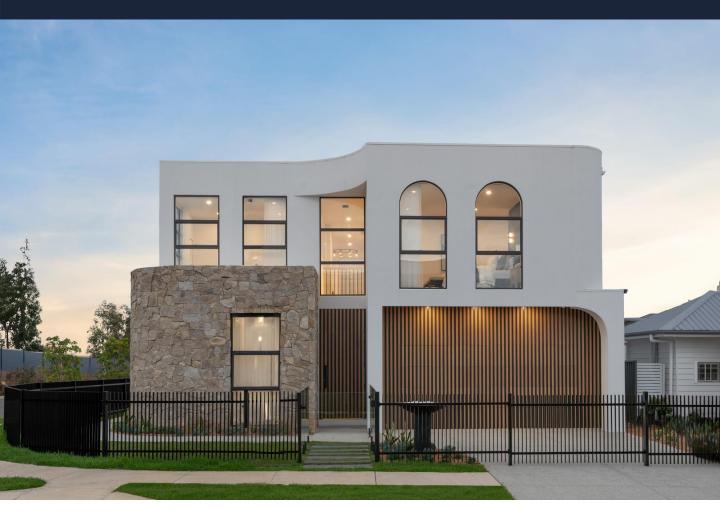

- Mediterranean-inspired architecturally designed home boasting a high-end level of "As Displayed" inclusions offered with this House & Land package.
- Offers 4 bedrooms plus a ground floor Guest suite, impressive large void opening the rear of the home to both floors, fabulous outdoor entertaining plus much more.
- Stunning Colosseum façade adds a unique touch with curved external and internal walls, epitomizing architectural sophistication.
- In-Ground 5m x 3m pool, with glass pool fencing (final position subject to Lot inclusions / services).

## Additional Key Features as follows:

- 3.0m high ground and first floor ceilings
- Full height tiling in all bathrooms
- Herringbone timber flooring to Ground Floor & First Floor
- Custom designer staircase & balustrades
- James Treble inspired gourmet kitchen