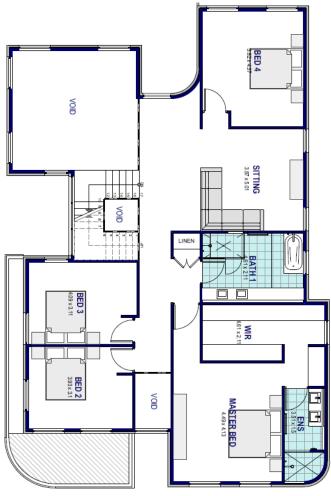

- Mediterranean-inspired architecturally designed home boasting a high-end level of "As Displayed" inclusions offered with this House & Land package.
- Offers 4 bedrooms plus a ground floor Guest suite, impressive large void opening the rear of the home to both floors, fabulous outdoor entertaining plus much more.
- Stunning Colosseum façade adds a unique touch with curved external and internal walls, epitomizing architectural sophistication.
- In-Ground 5m x 3m pool, with glass pool fencing (final position subject to Lot inclusions / services).

## Additional Key Features as follows:

- 3.0m high ground and first floor ceilings
- Full height tiling in all bathrooms
- Herringbone timber flooring to Ground Floor & First Floor
- Custom designer staircase & balustrades
- James Treble inspired gourmet kitchen