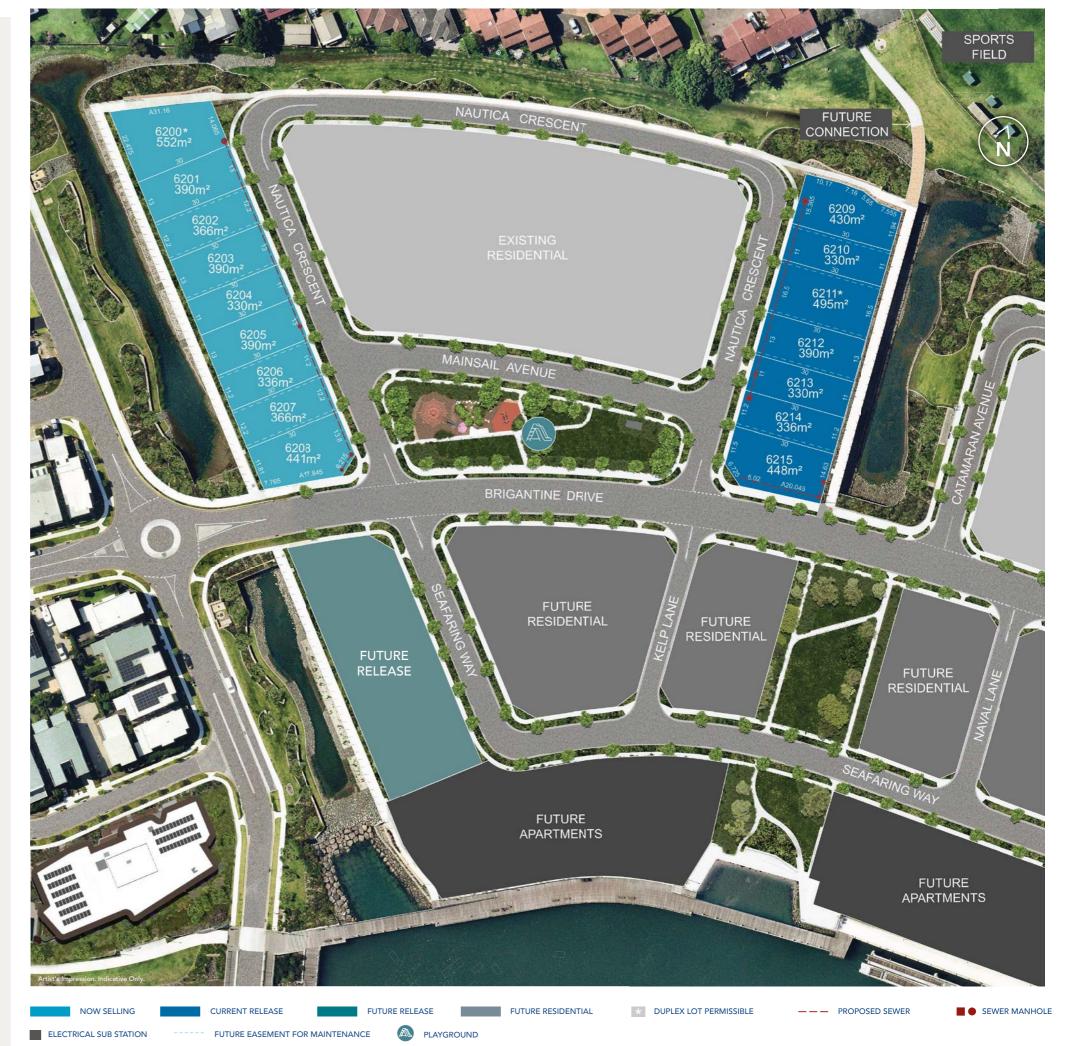

## The Harbour Precinct

This limited land release is your unique opportunity to design your dream coastal home, surrounded by nature all lots directly adjoining neighbouring wetlands and some offering marina glimpses with a brand new pocket park across the road.

The perfect spot for your family to live within walking distance to Shellharbour Marina, The Town Centre and The Waterfront Dining Precinct with the pristine shandy shores of Shellharbour South beach nearby.