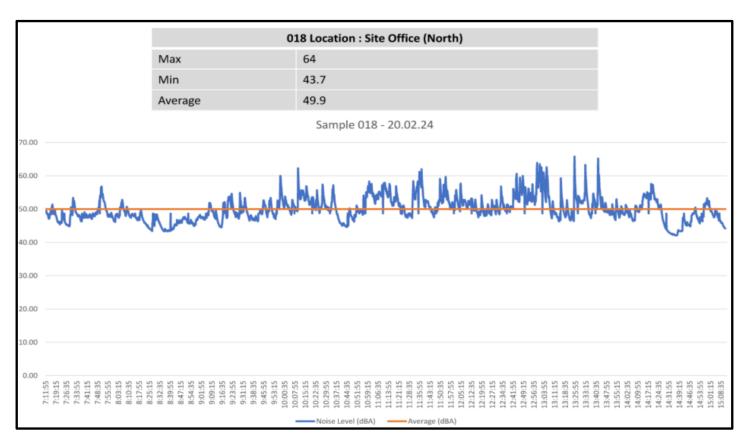

# 7 ENVIRONMENTAL MANAGEMENT PLAN & ANALYSIS (CONDITION B21)

Nil amendments made to site management plans.

| Noise & Vibration   | Nil to report<br>for Vibration.  Refer Appendix B for Noise Monitoring Results. | Excavation works completed for C1 project in Q3 2021 by another Contractor. There have been no C1 Construction activities since that create any form of vibration.  Noise: Refer Appendix B for Noise Monitoring Results.                                                       |
|---------------------|---------------------------------------------------------------------------------|---------------------------------------------------------------------------------------------------------------------------------------------------------------------------------------------------------------------------------------------------------------------------------|
| Soil & Water        | Nil to report<br>for period.                                                    | Bulk & Detailed excavation works for C1 completed prior to this reporting period (by others). Water from site tested prior to discharge from site.                                                                                                                              |
| Air Quality         | Nil to report<br>for period.                                                    | Subcontractor work method statements detail controls to ensure any dust is controlled at the source. Bulk & Detailed excavation works completed prior to this reporting period (by others). As a result, there is no dust, air and odour monitoring applicable for this period. |
| Waste               | >95%<br>Recycling                                                               | Waste Recycling Rate > 95%                                                                                                                                                                                                                                                      |
| <u>Geotechnical</u> | Nil to report<br>for period.                                                    | Geotechnical Monitoring requirements not applicable for this reporting period.  Excavation works for the C1 Building have been completed (by others) prior to this reporting period.                                                                                            |