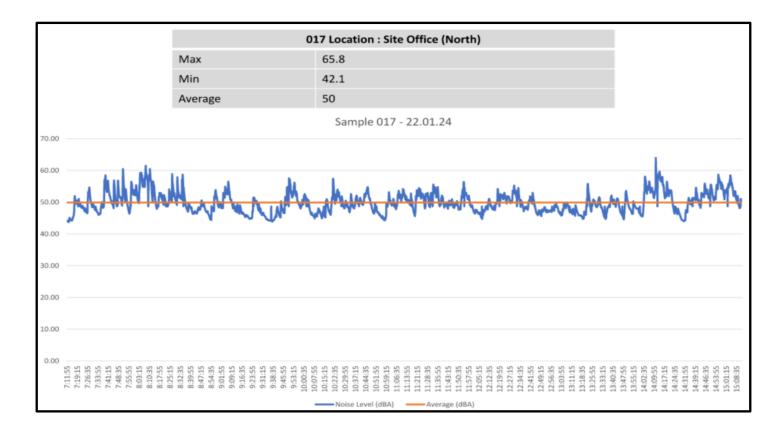

# 7 ENVIRONMENTAL MANAGEMENT PLAN & ANALYSIS (CONDITION B21)

Nil amendments made to site management plans.

| Noise & Vibration   | Nil to report<br>for Vibration.  Refer Appendix B for Noise Monitoring Results. | Excavation works completed for C1 project in Q3 2021 by another Contractor. There have been no C1 Construction activities since that create any form of vibration.  Noise: Refer Appendix B for Noise Monitoring Results.                                                       |
|---------------------|---------------------------------------------------------------------------------|---------------------------------------------------------------------------------------------------------------------------------------------------------------------------------------------------------------------------------------------------------------------------------|
| Soil & Water        | Nil to report<br>for period.                                                    | Bulk & Detailed excavation works for C1 completed prior to this reporting period (by others). Water from site tested prior to discharge from site.                                                                                                                              |
| Air Quality         | Nil to report<br>for period.                                                    | Subcontractor work method statements detail controls to ensure any dust is controlled at the source. Bulk & Detailed excavation works completed prior to this reporting period (by others). As a result, there is no dust, air and odour monitoring applicable for this period. |
| Waste               | >95%<br>Recycling                                                               | Waste Recycling Rate > 95%                                                                                                                                                                                                                                                      |
| <u>Geotechnical</u> | Nil to report<br>for period.                                                    | Geotechnical Monitoring requirements not applicable for this reporting period.  Excavation works for the C1 Building have been completed (by others) prior to this reporting period.                                                                                            |