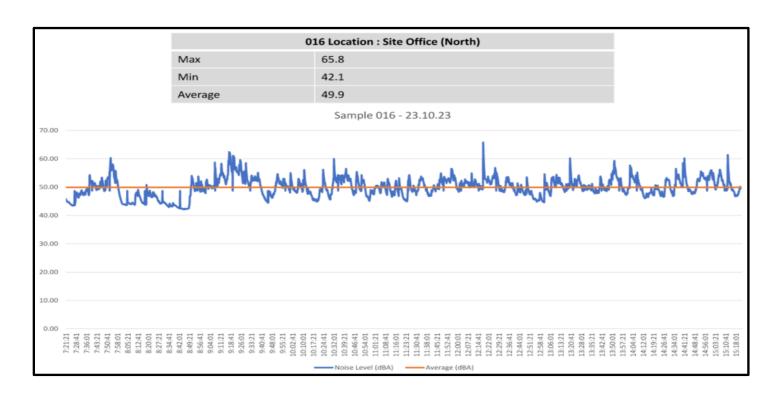

# 7 ENVIRONMENTAL MANAGEMENT PLAN & ANALYSIS (CONDITION B21)

Nil amendments made to site management plans.

| Noise & Vibration   | Nil to report<br>for Vibration.  Refer Appendix B for Noise Monitoring Results. | Excavation works completed for C1 project in Q3 2021 by another Contractor. There have been no C1 Construction activities since that create any form of vibration.  Noise: Refer Appendix B for Noise Monitoring Results.                                                       |
|---------------------|---------------------------------------------------------------------------------|---------------------------------------------------------------------------------------------------------------------------------------------------------------------------------------------------------------------------------------------------------------------------------|
| Soil & Water        | Nil to report<br>for period.                                                    | Bulk & Detailed excavation works for C1 completed prior to this reporting period (by others). Water from site tested prior to discharge from site.                                                                                                                              |
| Air Quality         | Nil to report<br>for period.                                                    | Subcontractor work method statements detail controls to ensure any dust is controlled at the source. Bulk & Detailed excavation works completed prior to this reporting period (by others). As a result, there is no dust, air and odour monitoring applicable for this period. |
| Waste               | >95%<br>Recycling                                                               | Waste Recycling Rate > 95%                                                                                                                                                                                                                                                      |
| <u>Geotechnical</u> | Nil to report<br>for period.                                                    | Geotechnical Monitoring requirements not applicable for this reporting period.  Excavation works for the C1 Building have been completed (by others) prior to this reporting period.                                                                                            |